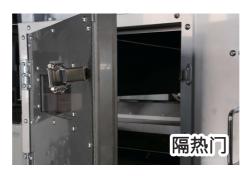

#### 网型碾茶烘干炉EX

- ●采用不锈钢网,从而能够利用高温热风和远红外线的辐射热,实现了在不降低处理能力的前提下提升烘焙茶香。
- ●将烘干炉的侧板等制成隔热结构,在顶部设置挡板,从而能够实施湿度控制,与传统机型相比,再现了土坯式碾茶烘干炉的炉内环境。
- ●将搅拌轴增加到传统机型的1.5倍,烘干不均现象减少,能够全方位无死角地提升茶香。