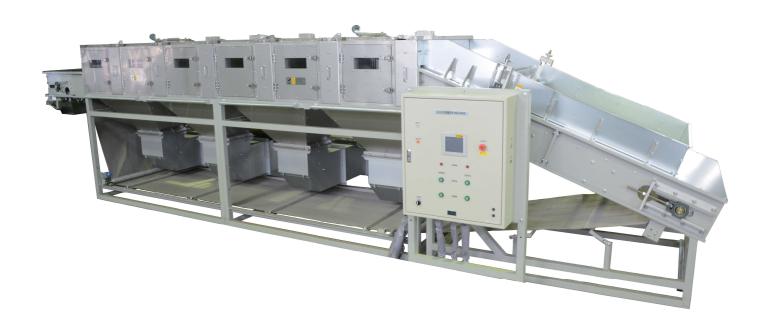

### 网型碾茶烘干炉EX

# 用高温热风和远红外线辐射热实现炉香的提升!!

#### 网型碾茶烘干炉EX

- ●采用不锈钢网,从而能够利用高温热风和远红外线的辐射热,实现了在不降低处理能力的前提下提升烘焙茶香。
- ●将烘干炉的侧板等制成隔热结构,在顶部设置挡板,从而能够实施湿度控制,与传统机型相比,再现了土坯式碾茶烘干炉的炉内环境。
- ●将搅拌轴增加到传统机型的1.5倍,烘干不均现象减少,能够全方位无死角地提升茶香。