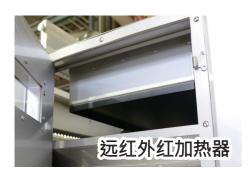

# 用高温热风和远红外线辐射热实现炉香的提升!!

#### 网型碾茶烘干炉EX

- ●采用不锈钢网,从而能够利用高温热风和远红外线的辐射热,实现了在不降低处理能力的前提下提升烘焙茶香。
- ●将烘干炉的侧板等制成隔热结构,在顶部设置挡板,从而能够实施湿度控制,与传统机型相比,再现了土坯式碾茶烘干炉的炉内环境。
- ●将搅拌轴增加到传统机型的1.5倍,烘干不均现象减少,能够全方位无死角地提升茶香。

※1 因水分区域及茶层不同·处理量会发生变化。 ※搭配以重油、LPG、蒸气为热源的热风发生机使用。

※电热远红外线加热器每1个BOX(3单元)需要14.4KW。(选配)

※随着机器的改良,可能对式样及外观进行更改,恕不另行通知、敬请谅解。