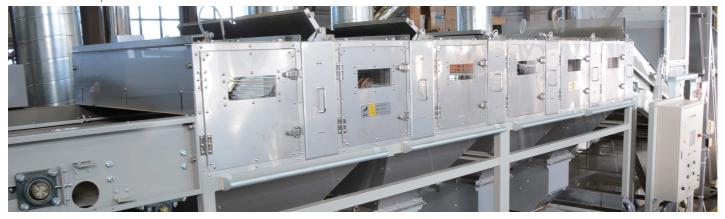

### 网型碾茶烘干炉EX

# 用高温热风和远红外线辐射热实现炉香的提升!!

#### 网型碾茶烘干炉EX

- ●采用不锈钢网,从而能够利用高温热风和远红外线的辐射热,实现了在不降低处理能力的前提下提升烘焙茶香。
- ●将烘干炉的侧板等制成隔热结构,在顶部设置挡板,从而能够实施湿度控制,与传统机型相比,再现了土坯式碾茶烘干炉的炉内环境。
- ●将搅拌轴增加到传统机型的1.5倍,烘干不均现象减少,能够全方位无死角地提升茶香。