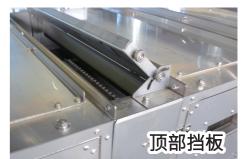

#### 网型碾茶烘干炉EX

- ●采用不锈钢网,从而能够利用高温热风和远红外线的辐射热,实现了在不降低处理能力的前提下提升烘焙茶香。
- ●将烘干炉的侧板等制成隔热结构,在顶部设置挡板,从而能够实施湿度控制,与传统机型相比,再现了土坯式碾茶烘干炉的炉内环境。
- ●将搅拌轴增加到传统机型的1.5倍,烘干不均现象减少,能够全方位无死角地提升茶香。