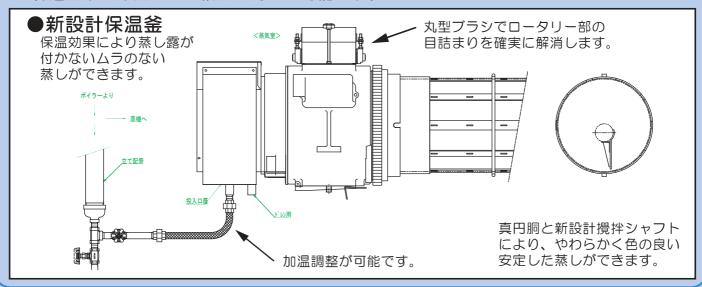

## 碾茶蒸機の特長

- 新型蒸機で好評のロータリー保温釜を採用し、 蒸し露の付かないムラの無い蒸しができます。
- ・碾茶に最適なごく浅蒸しを実現するための胴 傾斜角度0~16度に対応しています。
- 丸ハンドル採用により胴傾斜角度を細かく調 整でき、ガススプリング採用により軽快に操 作できます。

- 幅広く確実な変速調整(攪拌・胴)ができます。 蒸し度に応じた攪拌軸が選択できます。
- 無段階傾斜調節による微妙な蒸度調節ができます。
- 強靭なフレームにより耐久性が上がりました。
- 普通煎茶~深蒸しまで幅広く対応が可能です。