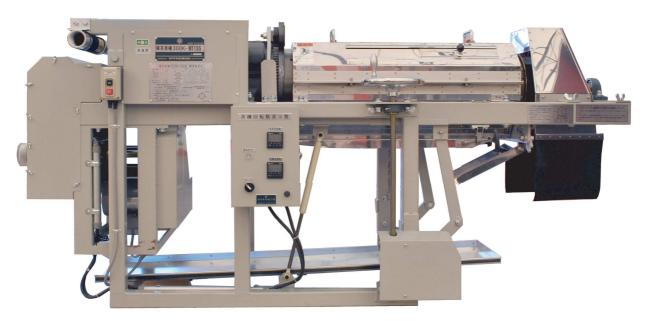

## 碾茶蒸機

※デジタル表示盤はオプションです

"Into the Future with Green Tea"
カワサキ様工株式会社

## 碾茶蒸機の特長

- 新型蒸機で好評のロータリー保温釜を採用し、 蒸し露の付かないムラの無い蒸しができます。
- ・碾茶に最適なごく浅蒸しを実現するための胴 傾斜角度0~16度に対応しています。
- 丸ハンドル採用により胴傾斜角度を細かく調 整でき、ガススプリング採用により軽快に操 作できます。

- 幅広く確実な変速調整(攪拌・胴)ができます。 蒸し度に応じた攪拌軸が選択できます。
- 無段階傾斜調節による微妙な蒸度調節ができます。
- 強靭なフレームにより耐久性が上がりました。
- 普通煎茶~深蒸しまで幅広く対応が可能です。

#### ■碾茶蒸機仕様

| 規 格          | 機 械 寸 法 m |        |        | 胴回転数  | 胴傾斜角度 | 攪拌軸回転数  | 処理能力    | 動力    |
|--------------|-----------|--------|--------|-------|-------|---------|---------|-------|
|              | 長さ        | 幅      | 高さ     | rpm   | 度     | rpm     | kg/h    | kw    |
| 300KH-MTR3SS | 2. 013    | 0. 603 | 0. 930 | 20~70 | 0~16  | 180~700 | 60 ~150 | 0. 75 |
| 500KH-MTR3SS | 2. 520    | 0. 823 | 1. 110 | 20~70 | 0~16  | 200~800 | 200~350 | 2. 2  |
| 700KH-MTR3SS | 2. 960    | 0. 923 | 1. 260 | 20~70 | 0~16  | 180~800 | 280~500 | 3. 7  |