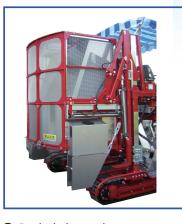

NOW PATENTED!

2.8 m<sup>3</sup>

## **FEATURES**

- Container storage capacity 2.8 m³
- Radial shape container mounts at rear
- Slide ejection system
- Cutter reap leveling unit (optional)
- Movable mirrors (optional)

Radial shaped rear container