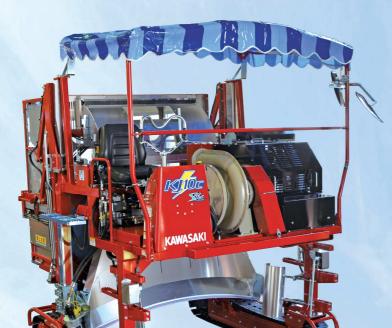

## KOWOSOKi

RIDING-TYPE TEA PLUCKING MACHINE WITH CONTAINER

KJ10C SJ(R)

SINGLE FLOW SYSTEM
For
High Speed Tea Plucking!

## SINGLE FLOW SYSTEM

■ Specifications Riding-Type Tea Plucking Machine KJ10C-SJ [R] SF

Engine Kubota Exhaust displacement 1498 cc Rated output 18.5 kW

Overall length (during operation)
Overall width (during operation)
Overall height (during operation)
Track gage

Hill-climbing ability safety angle Effective clipping height

Container storage capacity

Kubota 4-cylinder diesel

18.5 kW/2300 min-1 25.2 PS/2300 rpm

3060 mm 2100 mm 2870 mm

Fixed 1700, 1750, 1800, 1850 Variable (W170) 1600 to 1800 mm

(W175) 1650 to 1850 mm (W180) 1700 to 1900 mm

(W180) 1700 to 19 Within 15 degrees 530 to 990 mm 530 to 1090 mm

(raised floor specifications, stationary machine only)

Slit jet plucking method is only available from Kawasaki!

## **FEATURES**

- Container storage capacity 2.8 m³
- Radial shape container mounts at rear
- Slide ejection system
- Cutter reap leveling unit (optional)
- Movable mirrors (optional)

Radial shaped rear container