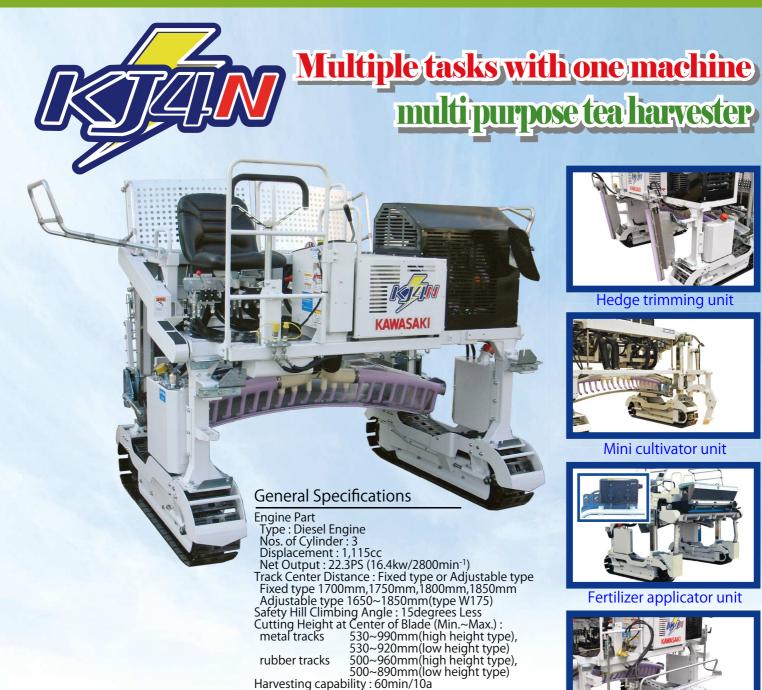

## **TI PURPOSE HARVESTER**

Hedge trimming unit

Mini cultivator unit

Fertilizer applicator unit

Pruner unit

Skiffing duct