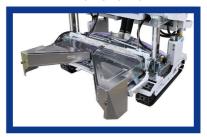

## **TI PURPOSE HARVESTER**

Hedge trimming unit

Mini cultivator unit

Fertilizer applicator unit

Pruner unit

Skiffing duct

## **Newest model Specifications**

- \*Harvester is equipped with various optional features to achieve tasks previously performed by more than one machine.
- \*New tea pluckér with improvéd performance (Tea leaves and long branches will not get stuck)
- \*New design with enhanced visibility for operator.
- \*Smooth driving and turning
- \*Strong frame to adapt for different units
- \*Simple, low maintenance