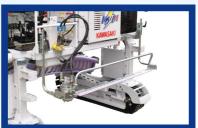

## **TI PURPOSE HARVESTER**

Hedge trimming unit

Mini cultivator unit

Fertilizer applicator unit

Pruner unit

Skiffing duct

## **Newest model Specifications**

- \*Harvester is equipped with various optional features to achieve tasks previously performed by more than one machine.
- \*New tea pluckér with improvéd performance (Tea leaves and long branches will not get stuck)
- \*New design with enhanced visibility for operator.
- \*Smooth driving and turning
- \*Strong frame to adapt for different units
- \*Simple, low maintenance