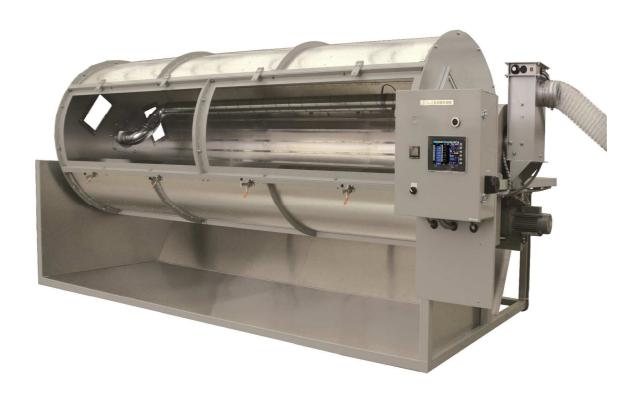

#### **FEATURE**

- •Chamber withering and cool-down and tossing&shaking which are important for oolong tea manufacturing, are processed.
- •The capacity is 50-80 kg per batch, it will wither for about 8 to 16 hours.
- •Temperature rotation rotation time interval etc.are set in multiple stages, it is automatically contorolled so it is possible to make tea for a wide range of varieties (wilting incense green tea~oolong tea~black tea) according to the application.
- Weighing sensor makes easier to understand the degree of withering (weight loss) at a glance. (optional)

#### **SPECIFICATION**

| Model    | Dimension (mm)         |       |                 |        | Capacity   | Motor power (kW)       |          | Optional  |
|----------|------------------------|-------|-----------------|--------|------------|------------------------|----------|-----------|
| WL60K-MI | Width                  | Dep   | th              | Height | (kg/baťch) | 0. 2                   |          |           |
|          | 3, 925                 | 1, 69 | 90              | 1, 810 |            |                        |          |           |
|          | Barrel Dimension (mm)  |       |                 |        |            | Air Conditioning Power |          |           |
|          | Diamet                 |       | Length (Inside) |        | 50 ~ 80    | (kW)                   |          | Weighing  |
|          | (Inside                | e) '  | Length (Inside) |        |            | Cool air               | Warm air | load cell |
|          | 1, 100                 |       | 3, 000          |        |            |                        |          |           |
|          | Chamber Dimension (mm) |       |                 |        |            | 1                      | 5. 5     |           |
|          | Width                  | Dep   | pth Height      |        |            | '                      | 0.0      |           |
|          | 430                    | 420   |                 | 1, 050 |            |                        |          |           |