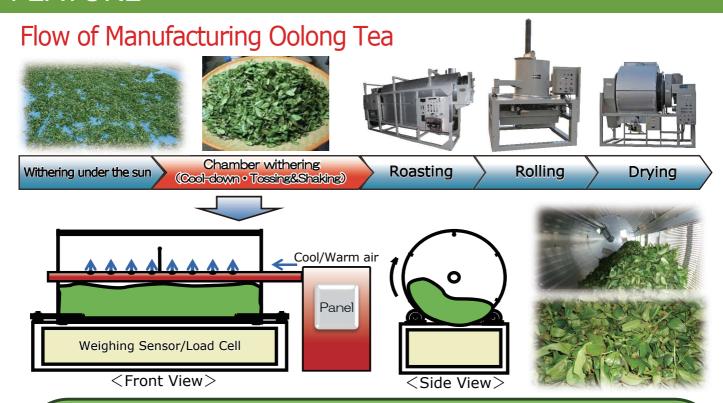

#### **FEATURE**

- •Chamber withering and cool-down and tossing&shaking which are important for oolong tea manufacturing, are processed.
- •The capacity is 50-80 kg per batch, it will wither for about 8 to 16 hours.
- •Temperature rotation rotation time interval etc.are set in multiple stages, it is automatically contorolled so it is possible to make tea for a wide range of varieties (wilting incense green tea~oolong tea~black tea) according to the application.
- Weighing sensor makes easier to understand the degree of withering (weight loss) at a glance. (optional)