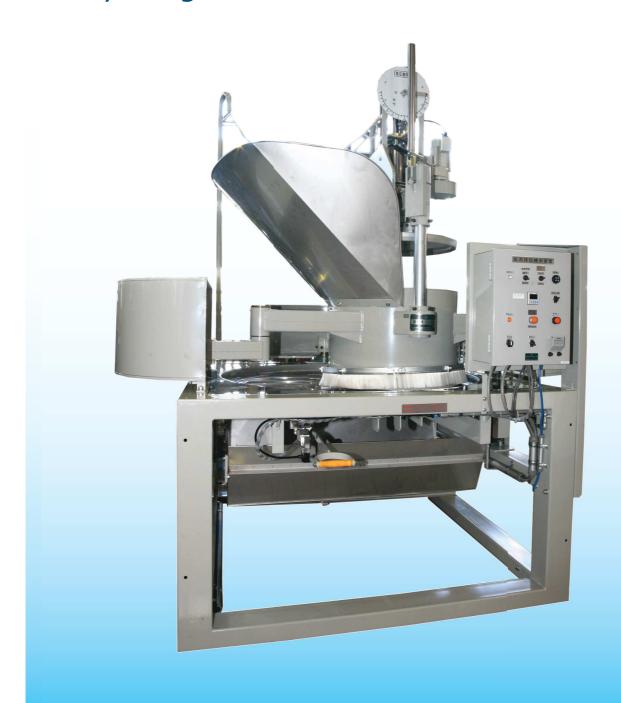

# **BLACK TEA ROLLER**

#### **FEATURE**

- It is applicable from orthodox tea to broken tea due to adjusting high pressurization and high rotation.
- Adapting of automatic tea leaf feeder.
- With a fully automatic control pressurizing program, oxidation and fermentation promotion by repeating load and no-load action makes a mild taste.
- The contact surface with tea leaf is made of sanitary stainless steel and makes the tea leaf inherenthy vibrant color.

#### **SPECIFICATION**

| Model                  | Dimension(mm) |       |        | Load                    | Rotation<br>Speed | Pressure<br>Force | Barrel<br>Volume  | Motor<br>Power |
|------------------------|---------------|-------|--------|-------------------------|-------------------|-------------------|-------------------|----------------|
|                        | Width         | Depth | Height | (kg)                    | (r/min)           | (N)               | (m <sup>3</sup> ) | (kw)           |
| R70K-A1<br>(Black Tea) | 2300          | 2035  | 2780   | 20~50<br>(Wilting Leaf) | 15~45             | 0~180             | 0.2               | 3.7<br>0.4     |