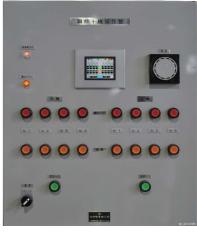

## To form in globular for Black tea, Oolong and Green tea.

- Four round pans is installed which is semispherically raked.
- To roll teas by using specially shaped paddle for forming in globular.
- Amplitude of the paddle, rotating speed are adjustable.
- Whole pan is uniformly heated by electric heater with temperature control.
- The touch panel is easy to operate.
- · A hot air generator is efficiently used for drying.
- Full automation system available by installing an auto feeder. <Option>

Controller

•Inside pan