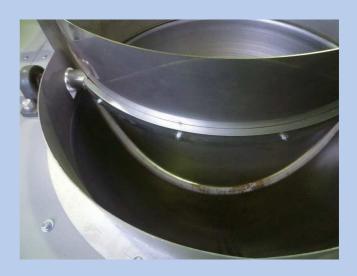

## PRODUCTS CATALOGUE

### Pan style roaster

# Replicating the art of a proficient tea manufacturing expert



"Into the Future with Tea"

### Feature of Pan Style Roaster

## To form in globular for Black tea, Oolong and Green tea.

- Four round pans is installed which is semispherically raked.
- To roll teas by using specially shaped paddle for forming in globular.
- Amplitude of the paddle, rotating speed are adjustable.
- Whole pan is uniformly heated by electric heater with temperature control.
- The touch panel is easy to operate.
- · A hot air generator is efficiently used for drying.
- Full automation system available by installing an auto feeder. <Option>



Controller







•Inside pan

#### Specification

|  | Description | Machine dimension mm |        |        | Motor        | Pan heater | Hot air generator |
|--|-------------|----------------------|--------|--------|--------------|------------|-------------------|
|  |             | Length               | Width  | Height | kW           | kW         | kW                |
|  | RF60-A1     | 3, 940               | 2, 000 | 1, 650 | 0. 75 (1/20) | 7. 28      | 4. 0              |
|  | RF60-A2     | 3, 940               | 2, 000 | 1, 650 | 0. 75 (1/20) | 7. 28      | Non               |

\* Note that specifications and appearance are subject to change without notice in order to improve the machine.

#### Kawasaki Kiko Co., Ltd.

Sales Headquarters:

810-1, Namerikawa, Dategata, Kakegawa City, Shizuoka Prefec