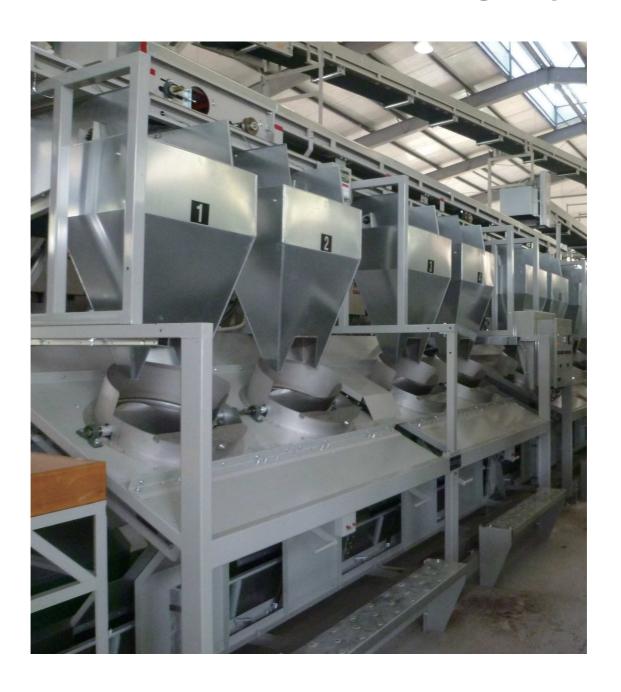

## To form in globular for Black tea, Oolong and Green tea.

- Four round pans is installed which is semispherically raked.
- To roll teas by using specially shaped paddle for forming in globular.
- Amplitude of the paddle, rotating speed are adjustable.
- Whole pan is uniformly heated by electric heater with temperature control.
- The touch panel is easy to operate.
- · A hot air generator is efficiently used for drying.
- Full automation system available by installing an auto feeder. <Option>

#### Specification

|  | Description | Machine dimension mm |        |        | Motor        | Pan heater | Hot air generator |
|--|-------------|----------------------|--------|--------|--------------|------------|-------------------|
|  |             | Length               | Width  | Height | kW           | kW         | kW                |
|  | RF60-A1     | 3, 940               | 2, 000 | 1, 650 | 0. 75 (1/20) | 7. 28      | 4. 0              |
|  | RF60-A2     | 3, 940               | 2, 000 | 1, 650 | 0. 75 (1/20) | 7. 28      | Non               |