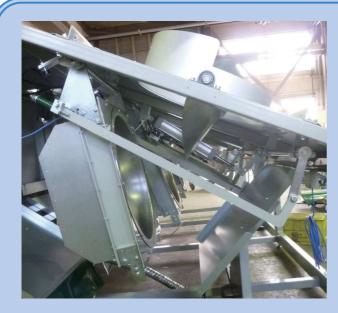

## To form in globular for Black tea, Oolong and Green tea.

- Four round pans is installed which is semispherically raked.
- To roll teas by using specially shaped paddle for forming in globular.
- Amplitude of the paddle, rotating speed are adjustable.
- Whole pan is uniformly heated by electric heater with temperature control.
- The touch panel is easy to operate.
- · A hot air generator is efficiently used for drying.
- Full automation system available by installing an auto feeder. <Option>

Controller

•Inside pan