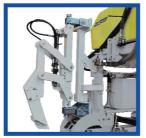

## 特徴

- ・前方ブーム仕様 (BF)、後方ブーム仕様 (BR) をラインナップ。
- ・KJ4N型運転席を採用。トラックの載せ降ろしも安全に行えます。
- ・重心変化を抑えた薬液タンク。空容積600リットル、薬液使用量500リットル。
- ·丸山製MS1200大型動噴搭載で余裕の散布作業。
- ・ミニソイラーを装着可能(オプション)

●ダニ唷ロ

●モノポンプ

※機械の改良に伴い、予告なく仕様及び外観を変更することがありますのでご了承ください。