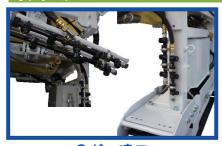

## 特徴

- ・前方ブーム仕様 (BF)、後方ブーム仕様 (BR) をラインナップ。
- ・KJ4N型運転席を採用。トラックの載せ降ろしも安全に行えます。
- ・重心変化を抑えた薬液タンク。空容積600リットル、薬液使用量500リットル。
- ·丸山製MS1200大型動噴搭載で余裕の散布作業。
- ・ミニソイラーを装着可能(オプション)

●ダニ唷ロ

●モノポンプ

※機械の改良に伴い、予告なく仕様及び外観を変更することがありますのでご了承ください。